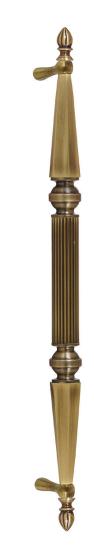

## **SPECIFICATIONS**

**Product Description:** 1" Tubular Round Reeded Center Grip with Tapered Beveled Cone Ends, (2) Decorative Balls, Finials and Straight Post Mounts in Brass

| Material | Acrylic | Aluminum | Brass | Stainless<br>Steel | Wood |  |
|----------|---------|----------|-------|--------------------|------|--|
| Grip     |         |          | 1     |                    |      |  |
| Mount(s) |         |          | /     |                    |      |  |