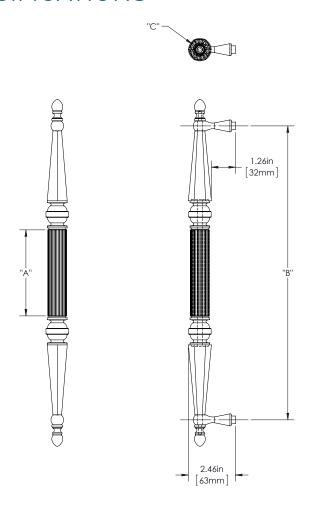

## **SPECIFICATIONS**

**Product Description:** 1" Tubular Round Reeded Center Grip with Tapered Beveled Cone Ends, (2) Decorative Balls, Finials and Straight Post Mounts in Brass

| Material | Acrylic | Aluminum | Brass | Stainless<br>Steel | Wood |  |
|----------|---------|----------|-------|--------------------|------|--|
| Grip     |         |          | 1     |                    |      |  |
| Mount(s) |         |          | /     |                    |      |  |

| Overall Length "A" | Center To Center "B" | Overall Diameter "C" |  |  |  |
|--------------------|----------------------|----------------------|--|--|--|
| 18"(457mm)         | 15 3/8"(391mm)       | 1"(25mm)             |  |  |  |
| 24"(610mm)         | 21 3/8"(543mm)       | 1"(25mm)             |  |  |  |
| 36"(914mm)         | 33 3/8"(848mm)       | 1"(25mm)             |  |  |  |