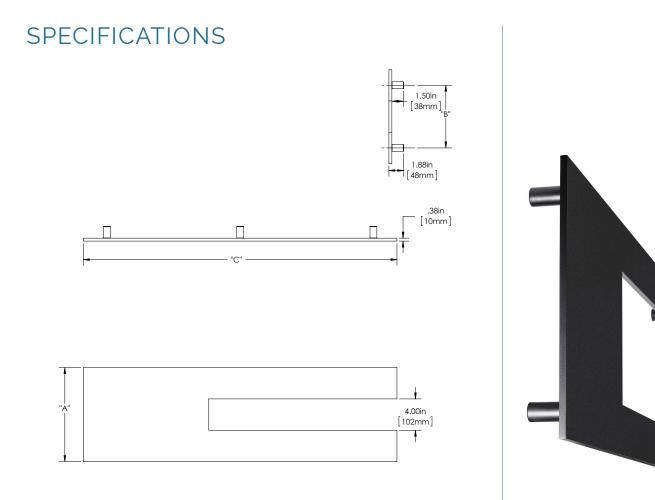

## **Product Description:** 3/8" Solid Flat CUSTOM Design Grip (40" X 12") with Straight Round Mounts in Stainless Steel

| Material | Acrylic       | Aluminu          | m Bra             | ss S           | itainless<br>Steel      | Wood               | Overall Height "A" |                    |  | Center To Center "B" |                      |                       | Overall Length "C" |          |
|----------|---------------|------------------|-------------------|----------------|-------------------------|--------------------|--------------------|--------------------|--|----------------------|----------------------|-----------------------|--------------------|----------|
| Grip     |               |                  |                   |                | 1                       |                    | 12                 | "(305mm)           |  |                      | 8"(203mm)            |                       | 40"(1016           | imm)     |
| Mount(s) |               |                  |                   | 1              |                         |                    |                    |                    |  |                      |                      |                       |                    |          |
| Finishes | Aged<br>Brass | Antique<br>Brass | Polished<br>Brass | Satin<br>Brass | Oil<br>Rubbed<br>Bronze | Polished<br>Chrome | Satin<br>Chrome    | Polished<br>Nickel |  | atin<br>ckel         | Brushed<br>Stainless | Polished<br>Stainless | Powder<br>Coat     | Lithonia |
| Grip     |               |                  |                   |                |                         |                    |                    |                    |  |                      | 1                    | 1                     | 1                  | 1        |
| Mount(s) |               |                  |                   |                |                         |                    |                    |                    |  |                      | 1                    | 1                     | 1                  | 1        |