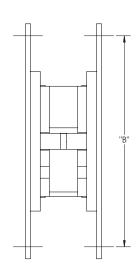

| Overall Length "A" | Center To Center "B" | Overall Width "C" |
|--------------------|----------------------|-------------------|
| 4 3/4"(121mm)      | 4 5/16"(110mm)       | 2 1/4"(57mm)      |

| Finishes | Aged<br>Brass | Antique<br>Brass | Polished<br>Brass | Satin<br>Brass | Oil<br>Rubbed<br>Bronze | Polished<br>Chrome | Satin<br>Chrome | Polished<br>Nickel | Satin<br>Nickel | Brushed<br>Stainless | Polished<br>Stainless | Powder<br>Coat | Lithonia |
|----------|---------------|------------------|-------------------|----------------|-------------------------|--------------------|-----------------|--------------------|-----------------|----------------------|-----------------------|----------------|----------|
| Grip     | 1             | 1                | 1                 | 1              | 1                       | 1                  |                 |                    | 1               |                      |                       | ✓              | 1        |