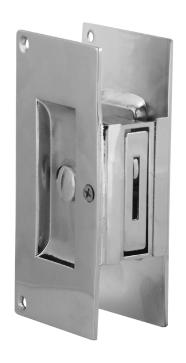

## DARBY COLLECTION Series 6

**Product Description:** Solid Rectangular Pocket Trim Set with Privacy Mortise in Brass

| Material | Acrylic | Aluminum | Brass | Stainless<br>Steel | Wood |  |
|----------|---------|----------|-------|--------------------|------|--|
| Grip     |         |          | /     |                    |      |  |