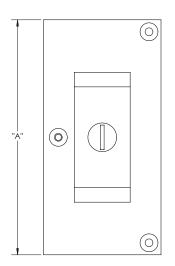

| Overall Length "A" | Center To Center "B" | Overall Width "C" |
|--------------------|----------------------|-------------------|
| 4 3/4"(121mm)      | 4 5/16"(110mm)       | 2 1/4"(57mm)      |

| Finishes | Aged<br>Brass | Antique<br>Brass | Polished<br>Brass | Satin<br>Brass | Oil<br>Rubbed<br>Bronze | Polished<br>Chrome | Satin<br>Chrome | Polished<br>Nickel | Satin<br>Nickel | Brushed<br>Stainless | Polished<br>Stainless | Powder<br>Coat | Lithonia |
|----------|---------------|------------------|-------------------|----------------|-------------------------|--------------------|-----------------|--------------------|-----------------|----------------------|-----------------------|----------------|----------|
| Grip     | 1             | 1                | 1                 | 1              | 1                       | 1                  |                 |                    | 1               |                      |                       | ✓              | 1        |