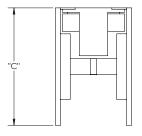

| Overall Length "A" | Center To Center "B" | Overall Width "C" |
|--------------------|----------------------|-------------------|
| 4 3/4"(121mm)      | 4 5/16"(110mm)       | 2 1/4"(57mm)      |

| Finishes | Aged<br>Brass | Antique<br>Brass | Polished<br>Brass | Satin<br>Brass | Oil<br>Rubbed<br>Bronze | Polished<br>Chrome | Satin<br>Chrome | Polished<br>Nickel | Satin<br>Nickel | Brushed<br>Stainless | Polished<br>Stainless | Powder<br>Coat | Lithonia |
|----------|---------------|------------------|-------------------|----------------|-------------------------|--------------------|-----------------|--------------------|-----------------|----------------------|-----------------------|----------------|----------|
| Grip     | 1             | 1                | 1                 | 1              | 1                       | 1                  |                 |                    | 1               |                      |                       | ✓              | 1        |