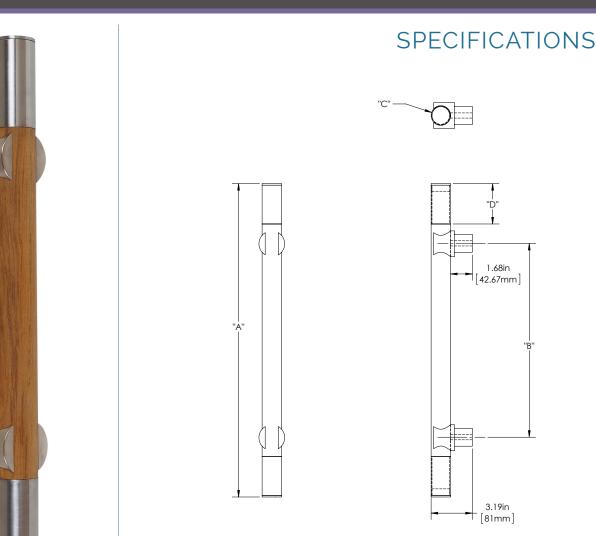

## COLUMBIA COLLECTION Series 4

**Product Description:** 1 1/2" Solid Round Wood Grip with Sleeves and Sigma Mounts in Stainless Steel

**FIRST IMPRESSIONS** 

ERNATIONAL

F I

| Material | Acrylic       | Aluminur         | n Brass           | Sta            | inless                  | Wood               | C | Overall Length "A" |                    | Center to Center "B" |                | Overall Diameter "C" |              | C″ | Sleeve Length "D" |          |
|----------|---------------|------------------|-------------------|----------------|-------------------------|--------------------|---|--------------------|--------------------|----------------------|----------------|----------------------|--------------|----|-------------------|----------|
|          |               | Aluminui         | I Diass           | S              | teel                    | wood               |   | 18"(457mm)         |                    | 10"(254mm)           |                | 1 1/2"(38mm)         |              |    | 3″(76mm)          |          |
| Grip     |               |                  |                   |                |                         | ✓                  |   | 24"(61             | 0mm)               | 15"(381mm)           |                | 1 1/2"(38mm)         |              |    | 3″(76mm)          |          |
| Mount(s) |               |                  |                   |                | 1                       |                    |   | 36"(914mm)         |                    | 27"(686mm)           |                | 1                    | 1 1/2"(38mm) |    | 3″(76mm)          |          |
| Finishes | Cherry        |                  | Bubinga           | I              | pe                      | Jatoba             |   | Mahogany           |                    | White Oak            |                | Teak                 |              |    | Black Walnut      |          |
| Grip     | 1             |                  | 1                 |                | 1                       |                    |   | 1                  |                    | 1                    |                | <i>✓</i>             |              |    | ✓                 |          |
| Finishes | Aged<br>Brass | Antique<br>Brass | Polished<br>Brass | Satin<br>Brass | Oil<br>Rubbed<br>Bronze | Polished<br>Chrome |   | atin<br>rome       | Polished<br>Nickel | Satin<br>Nickel      | Brush<br>Stain |                      |              |    | vder<br>ated      | Lithonia |
| Mount(s) |               |                  |                   |                |                         |                    |   |                    |                    |                      | 1              |                      | 1            | v  | /                 | 1        |