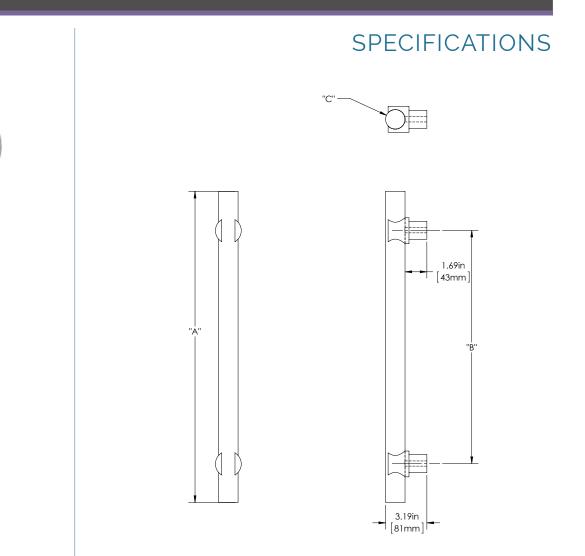

## COLUMBIA COLLECTION Series 2

E L

FIRST IMPRESSIONS

Product Description: 1 1/2" Solid Round Wood Grip with Sigma Mounts in Stainless Steel

| Material | Acrylic       | Alumir           |         | Brass | Sta            | inless                  | Wood               | Over |                          | all Length "A"     |                | Center To Center "B" |     |                     | Overall Diameter "C"<br>1 1/2"(38mm) |              |          |  |
|----------|---------------|------------------|---------|-------|----------------|-------------------------|--------------------|------|--------------------------|--------------------|----------------|----------------------|-----|---------------------|--------------------------------------|--------------|----------|--|
|          | Acrylic       | Alumi            |         | Diass | S              | teel                    | WOOd               |      | 18"(457mm)<br>24"(610mm) |                    | 12"(305        |                      | mm) |                     |                                      |              |          |  |
| Grip     |               |                  |         |       |                |                         | 1                  |      |                          |                    |                | 18"(457mm)           |     |                     | 1 1/2"(38mm)                         |              |          |  |
| Mount(s) |               |                  |         |       |                | 1                       |                    |      | 36                       | '(914mm)           |                | 24"(610              | mm) |                     |                                      | 1 1/2"(38mm) |          |  |
| Finishes | Cherry        |                  | Bubinga |       | lpe            |                         | Jatoba             |      | Mahogany                 |                    | W              | White Oak            |     | Teak                |                                      | Black Walnut |          |  |
| Grip     | 1             |                  | 1       | /     |                | /                       | 1                  |      |                          | ✓                  |                | 1                    | 1   |                     |                                      |              | 1        |  |
| Finishes | Aged<br>Brass | Antique<br>Brass |         |       | Satin<br>Brass | Oil<br>Rubbed<br>Bronze | Polished<br>Chrome |      | tin<br>ome               | Polished<br>Nickel | Satin<br>Nicke | Brushe<br>Stainle    |     | olished<br>tainless |                                      | wder<br>ated | Lithonia |  |
| Mount(s) |               |                  |         |       |                |                         |                    |      |                          |                    |                | 1                    |     | 1                   |                                      | /            | 1        |  |