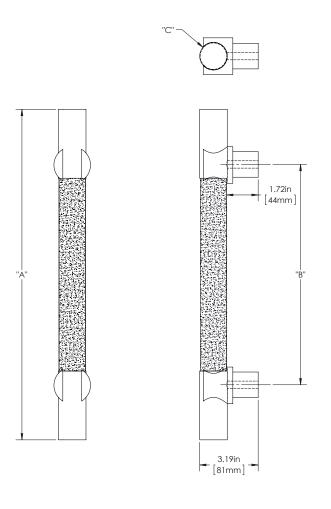

## **SPECIFICATIONS**

**Product Description:** 1 1/2" Solid Round Hand Chiseled Acrylic Grip with Sigma Mounts in Stainless Steel

| Material | Acrylic | Aluminum | Brass | Stainless<br>Steel | Wood |  |
|----------|---------|----------|-------|--------------------|------|--|
| Grip     | 1       |          |       |                    |      |  |
| Mount(s) |         |          |       | 1                  |      |  |

| Overall Length "A" | Center To Center "B" | Overall Diameter "C"         |  |  |  |
|--------------------|----------------------|------------------------------|--|--|--|
| 18"(457mm)         | 12"(305mm)           | 1 1/2"(38mm)<br>1 1/2"(38mm) |  |  |  |
| 24"(610mm)         | 18"(457mm)           |                              |  |  |  |
| 36"(914mm)         | 24"(610mm)           | 1 1/2"(38mm)                 |  |  |  |