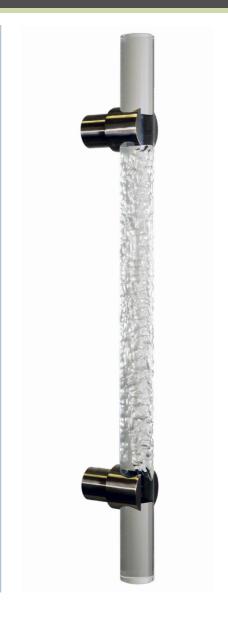

## **SPECIFICATIONS**

**Product Description:** 1 1/2" Solid Round Hand Chiseled Acrylic Grip with Sigma Mounts in Stainless Steel

| Material | Acrylic | Aluminum | Brass | Stainless<br>Steel | Wood |  |
|----------|---------|----------|-------|--------------------|------|--|
| Grip     | 1       |          |       |                    |      |  |
| Mount(s) |         |          |       | 1                  |      |  |