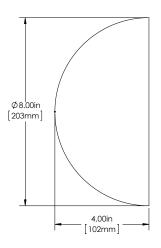

| Overall Height | Center To Center | Overall Width | Thickness  |
|----------------|------------------|---------------|------------|
| 8"(203mm)      | 5"(127mm)        | 4"(102mm)     | 3/4"(19mm) |