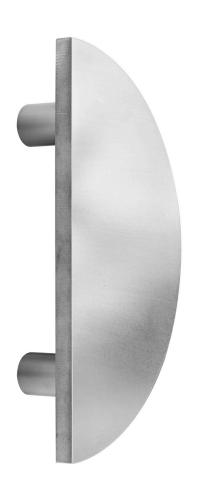

## **SPECIFICATIONS**

**Product Description:** 3/8" Solid Half Circle (Moon) 8" X 4" Grip with Straight Round Mounts in Brass

| Material | Acrylic | Aluminum | Brass | Stainless<br>Steel | Wood |
|----------|---------|----------|-------|--------------------|------|
| Grip     |         |          | 1     |                    |      |
| Mount(s) |         |          | /     |                    |      |