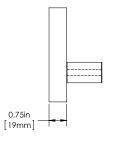

| Overall Height | Center To Center | Overall Width | Thickness  |
|----------------|------------------|---------------|------------|
| 8"(203mm)      | 5"(127mm)        | 4"(102mm)     | 3/4"(19mm) |