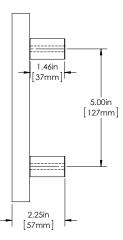

| Overall Height | Center To Center | Overall Width | Thickness  |
|----------------|------------------|---------------|------------|
| 8"(203mm)      | 5"(127mm)        | 4"(102mm)     | 3/4"(19mm) |