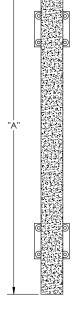

## BOULDER COLLECTION Series 4

ΕL

FIRST IMPRESSIONS

+ 2.00in [51mm]

4

NAL

Product Description: 1 1/4" Solid Square Hammered Grip with Fixed Square Smooth Mounts and Smooth Square Rosettes in Aluminum

| Material | Acrylic       | Aluminu          | m Bra:            | ce la | ainless                 | Wood               | Overall Length "A" |                    | (               | Center To Center "B" |                       | Overall Diameter "C" |          |
|----------|---------------|------------------|-------------------|-------------------------------------------|-------------------------|--------------------|--------------------|--------------------|-----------------|----------------------|-----------------------|----------------------|----------|
|          |               | ,                |                   |                                           | Steel                   |                    | 18"(457mm)         |                    |                 | 12"(305mm)           |                       | 1 1/4"(32mm)         |          |
| Grip     |               | 1                |                   |                                           |                         |                    | 24"(609mm)         |                    |                 | 18"(406mm)           |                       | 1 1/4"(32mm)         |          |
| Mount(s) |               | 1                |                   |                                           |                         |                    | 36"(914mm)         |                    |                 | 24"(609mm)           |                       | 1 1/4"(32mm)         |          |
| Finishes | Aged<br>Brass | Antique<br>Brass | Polished<br>Brass | Satin<br>Brass                            | Oil<br>Rubbed<br>Bronze | Polished<br>Chrome | Satin<br>Chrome    | Polished<br>Nickel | Satin<br>Nickel | Brushed<br>Stainless | Polished<br>Stainless | Powder<br>Coat       | Lithonia |
| Grip     | 1             | 1                | 1                 | 1                                         | 1                       | 1                  | 1                  | 1                  | 1               |                      |                       | 1                    | 1        |
| Mount(s) | 1             | 1                | 1                 | 1                                         | 1                       | 1                  | 1                  | 1                  | 1               |                      |                       | 1                    | 1        |