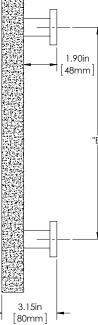

## BOULDER COLLECTION Series 4

ΕL

FIRST IMPRESSIONS

+ 2.00in [51mm]

4

NAL

Product Description: 1 1/4" Solid Square Hammered Grip with Fixed Square Smooth Mounts and Smooth Square Rosettes in Aluminum

| Material | Acrylic       | Aluminu          | m Bra:            | ce la | ainless                 | Wood               | Overall Length "A" |                    | (               | Center To Center "B" |                       | Overall Diameter "C" |          |
|----------|---------------|------------------|-------------------|-------------------------------------------|-------------------------|--------------------|--------------------|--------------------|-----------------|----------------------|-----------------------|----------------------|----------|
|          |               | ,                |                   |                                           | Steel                   |                    | 18"(457mm)         |                    |                 | 12"(305mm)           |                       | 1 1/4"(32mm)         |          |
| Grip     |               | 1                |                   |                                           |                         |                    | 24"(609mm)         |                    |                 | 18"(406mm)           |                       | 1 1/4"(32mm)         |          |
| Mount(s) |               | 1                |                   |                                           |                         |                    | 36"(914mm)         |                    |                 | 24"(609mm)           |                       | 1 1/4"(32mm)         |          |
| Finishes | Aged<br>Brass | Antique<br>Brass | Polished<br>Brass | Satin<br>Brass                            | Oil<br>Rubbed<br>Bronze | Polished<br>Chrome | Satin<br>Chrome    | Polished<br>Nickel | Satin<br>Nickel | Brushed<br>Stainless | Polished<br>Stainless | Powder<br>Coat       | Lithonia |
| Grip     | 1             | 1                | 1                 | 1                                         | 1                       | 1                  | 1                  | 1                  | 1               |                      |                       | 1                    | 1        |
| Mount(s) | 1             | 1                | 1                 | 1                                         | 1                       | 1                  | 1                  | 1                  | 1               |                      |                       | 1                    | 1        |