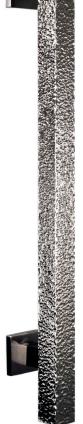

## BOULDER COLLECTION Series 4

ΕL

FIRST IMPRESSIONS

+ 2.00in [51mm]

4

NAL

Product Description: 1 1/4" Solid Square Hammered Grip with Fixed Square Smooth Mounts and Smooth Square Rosettes in Aluminum

| Material | Acrylic       | Aluminu          | m Bra:            | ce la | ainless                 | Wood               | Overall Length "A" |                    | (               | Center To Center "B" |                       | Overall Diameter "C" |          |
|----------|---------------|------------------|-------------------|-------------------------------------------|-------------------------|--------------------|--------------------|--------------------|-----------------|----------------------|-----------------------|----------------------|----------|
|          |               | ,                |                   |                                           | Steel                   |                    | 18"(457mm)         |                    |                 | 12"(305mm)           |                       | 1 1/4"(32mm)         |          |
| Grip     |               | 1                |                   |                                           |                         |                    | 24"(609mm)         |                    |                 | 18"(406mm)           |                       | 1 1/4"(32mm)         |          |
| Mount(s) |               | 1                |                   |                                           |                         |                    | 36"(914mm)         |                    |                 | 24"(609mm)           |                       | 1 1/4"(32mm)         |          |
| Finishes | Aged<br>Brass | Antique<br>Brass | Polished<br>Brass | Satin<br>Brass                            | Oil<br>Rubbed<br>Bronze | Polished<br>Chrome | Satin<br>Chrome    | Polished<br>Nickel | Satin<br>Nickel | Brushed<br>Stainless | Polished<br>Stainless | Powder<br>Coat       | Lithonia |
| Grip     | 1             | 1                | 1                 | 1                                         | 1                       | 1                  | 1                  | 1                  | 1               |                      |                       | 1                    | 1        |
| Mount(s) | 1             | 1                | 1                 | 1                                         | 1                       | 1                  | 1                  | 1                  | 1               |                      |                       | 1                    | 1        |