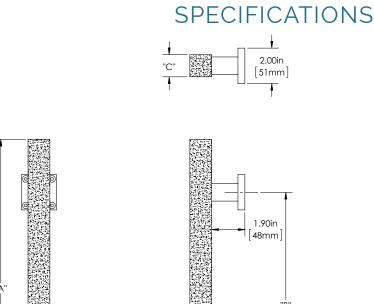

## BOULDER COLLECTION Series 4

ΕL

FIRST IMPRESSIONS

+ 2.00in [51mm]

4

NAL

Product Description: 1 1/4" Solid Square Hammered Grip with Fixed Square Smooth Mounts and Smooth Square Rosettes in Aluminum

| Material | Acrylic       | Aluminu          | m Bra:            | ce la | ainless                 | Wood               | Overall Length "A" |                    | (               | Center To Center "B" |                       | Overall Diameter "C" |          |
|----------|---------------|------------------|-------------------|-------------------------------------------|-------------------------|--------------------|--------------------|--------------------|-----------------|----------------------|-----------------------|----------------------|----------|
|          |               | ,                |                   |                                           | Steel                   |                    | 18"(457mm)         |                    |                 | 12"(305mm)           |                       | 1 1/4"(32mm)         |          |
| Grip     |               | 1                |                   |                                           |                         |                    | 24"(609mm)         |                    |                 | 18"(406mm)           |                       | 1 1/4"(32mm)         |          |
| Mount(s) |               | 1                |                   |                                           |                         |                    | 36"(914mm)         |                    |                 | 24"(609mm)           |                       | 1 1/4"(32mm)         |          |
| Finishes | Aged<br>Brass | Antique<br>Brass | Polished<br>Brass | Satin<br>Brass                            | Oil<br>Rubbed<br>Bronze | Polished<br>Chrome | Satin<br>Chrome    | Polished<br>Nickel | Satin<br>Nickel | Brushed<br>Stainless | Polished<br>Stainless | Powder<br>Coat       | Lithonia |
| Grip     | 1             | 1                | 1                 | 1                                         | 1                       | 1                  | 1                  | 1                  | 1               |                      |                       | 1                    | 1        |
| Mount(s) | 1             | 1                | 1                 | 1                                         | 1                       | 1                  | 1                  | 1                  | 1               |                      |                       | 1                    | 1        |