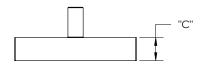

| Overall Size "A"  | Inlay Size "B"   | Thickness "C" |  |  |
|-------------------|------------------|---------------|--|--|
| 4 x 4"(102x102mm) | 3 x 3" (76x76mm) | 3 1/4"(83mm)  |  |  |

| Finishes | Aged<br>Brass | Antique<br>Brass | Polished<br>Brass | Satin<br>Brass | Oil<br>Rubbed<br>Bronze | Polished<br>Chrome | Satin<br>Chrome | Polished<br>Nickel | Satin<br>Nickel | Brushed<br>Stainless | Polished<br>Stainless | Powder<br>Coat | Lithonia |
|----------|---------------|------------------|-------------------|----------------|-------------------------|--------------------|-----------------|--------------------|-----------------|----------------------|-----------------------|----------------|----------|
| Grip     | 1             | 1                | 1                 | ✓              | ✓                       | 1                  | ✓               | 1                  | 1               |                      |                       | ✓              | 1        |
| Mount(s) | 1             | 1                | ✓                 | ✓              | ✓                       | 1                  | ✓               | 1                  | 1               |                      |                       | ✓              | <b>✓</b> |