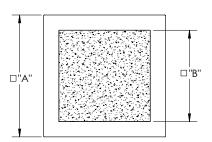

| Overall Size "A"  | Inlay Size "B"   | Thickness "C" |  |  |
|-------------------|------------------|---------------|--|--|
| 4 x 4"(102x102mm) | 3 x 3" (76x76mm) | 3 1/4"(83mm)  |  |  |

| Finishes | Aged<br>Brass | Antique<br>Brass | Polished<br>Brass | Satin<br>Brass | Oil<br>Rubbed<br>Bronze | Polished<br>Chrome | Satin<br>Chrome | Polished<br>Nickel | Satin<br>Nickel | Brushed<br>Stainless | Polished<br>Stainless | Powder<br>Coat | Lithonia |
|----------|---------------|------------------|-------------------|----------------|-------------------------|--------------------|-----------------|--------------------|-----------------|----------------------|-----------------------|----------------|----------|
| Grip     | 1             | 1                | 1                 | ✓              | ✓                       | 1                  | ✓               | 1                  | 1               |                      |                       | ✓              | 1        |
| Mount(s) | 1             | 1                | ✓                 | ✓              | ✓                       | 1                  | ✓               | 1                  | 1               |                      |                       | ✓              | <b>✓</b> |