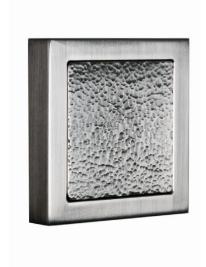

## **SPECIFICATIONS**

**Product Description:** 3/8" Solid Square Knob with 4" X 4" Face, Hammered Center Insert, Smooth Border and Straight Smooth Mount in Aluminum

| Material | Acrylic | Aluminum | Brass | Stainless<br>Steel | Wood |  |
|----------|---------|----------|-------|--------------------|------|--|
| Grip     |         | 1        |       |                    |      |  |
| Mount(s) |         | /        |       |                    |      |  |

| Overall Size "A"  | Inlay Size "B"   | Thickness "C" |  |  |
|-------------------|------------------|---------------|--|--|
| 4 x 4"(102x102mm) | 3 x 3" (76x76mm) | 3 1/4"(83mm)  |  |  |

| Finishes | Aged<br>Brass | Antique<br>Brass | Polished<br>Brass | Satin<br>Brass | Oil<br>Rubbed<br>Bronze | Polished<br>Chrome | Satin<br>Chrome | Polished<br>Nickel | Satin<br>Nickel | Brushed<br>Stainless | Polished<br>Stainless | Powder<br>Coat | Lithonia |
|----------|---------------|------------------|-------------------|----------------|-------------------------|--------------------|-----------------|--------------------|-----------------|----------------------|-----------------------|----------------|----------|
| Grip     | 1             | 1                | 1                 | ✓              | ✓                       | 1                  | ✓               | 1                  | 1               |                      |                       | ✓              | 1        |
| Mount(s) | 1             | 1                | ✓                 | ✓              | ✓                       | 1                  | ✓               | 1                  | 1               |                      |                       | ✓              | <b>✓</b> |