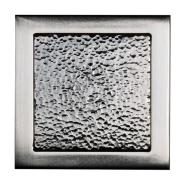

## **SPECIFICATIONS**

**Product Description:** 3/8" Solid Square Knob with 4" X 4" Face, Hammered Center Insert, Smooth Border and Straight Smooth Mount in Aluminum

| Material | Acrylic | Aluminum | Brass | Stainless<br>Steel | Wood |  |
|----------|---------|----------|-------|--------------------|------|--|
| Grip     |         | 1        |       |                    |      |  |
| Mount(s) |         | /        |       |                    |      |  |