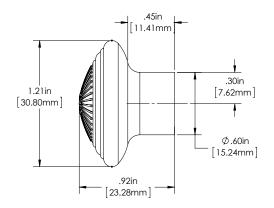

## **SPECIFICATIONS**

**Product Description:** 1 7/8" Solid Round Decorative Knob in Brass

| Material | Acrylic | Aluminum | Brass | Stainless<br>Steel | Wood |  |
|----------|---------|----------|-------|--------------------|------|--|
| Grip     |         |          | 1     |                    |      |  |

| Projection   | Base Diameter | Grip Diameter |  |  |  |
|--------------|---------------|---------------|--|--|--|
| 11/12"(23mm) | 19/32"(15mm)  | 1 7/8"(30mm)  |  |  |  |

| Finishes | Aged<br>Brass | Antique<br>Brass | Polished<br>Brass | Satin<br>Brass | Oil<br>Rubbed<br>Bronze | Polished<br>Chrome | Satin<br>Chrome | Polished<br>Nickel | Satin<br>Nickel | Brushed<br>Stainless | Polished<br>Stainless | Powder<br>Coat | Lithonia |
|----------|---------------|------------------|-------------------|----------------|-------------------------|--------------------|-----------------|--------------------|-----------------|----------------------|-----------------------|----------------|----------|
| Grip     | 1             | 1                | ✓                 | <b>√</b>       | 1                       | 1                  |                 |                    | 1               |                      |                       | <b>✓</b>       | ✓        |