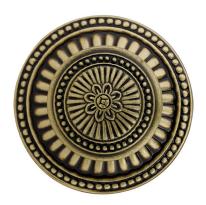

## **SPECIFICATIONS**

**Product Description:** 1 7/8" Solid Round Decorative Knob in Brass

| Material | Acrylic | Aluminum | Brass | Stainless<br>Steel | Wood |  |
|----------|---------|----------|-------|--------------------|------|--|
| Grip     |         |          | 1     |                    |      |  |