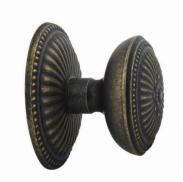

## SPECIFICATIONS

Product Description: 3 5/16" Solid Round Decorative Knob with Rosette in Brass

| Material | Acrylic       | Aluminu          | m Bra:            |                | ainless<br>Steel        | Wood               | F               | rojection          |                 | Rosette Diameter     |                       | Grip Diameter  |          |
|----------|---------------|------------------|-------------------|----------------|-------------------------|--------------------|-----------------|--------------------|-----------------|----------------------|-----------------------|----------------|----------|
| Grip     |               |                  | ~                 |                |                         |                    | 3 1/7"(80mm)    |                    |                 | 4 1/7"(105mm)        |                       | 3 5/16"(84mm)  |          |
| Finishes | Aged<br>Brass | Antique<br>Brass | Polished<br>Brass | Satin<br>Brass | Oil<br>Rubbed<br>Bronze | Polished<br>Chrome | Satin<br>Chrome | Polished<br>Nickel | Satin<br>Nickel | Brushed<br>Stainless | Polished<br>Stainless | Powder<br>Coat | Lithonia |
| Grip     | 1             | 1                | 1                 | 1              | 1                       | 5                  |                 |                    | 1               |                      |                       | 1              | ~        |