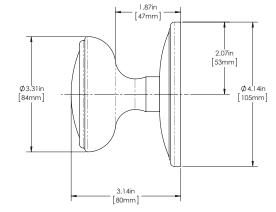

## SPECIFICATIONS

Product Description: 3 5/16" Solid Round Decorative Knob with Rosette in Brass

| Material | Acrylic       | Aluminu          | m Bra:            |                | ainless<br>Steel        | Wood               | F               | rojection          |                 | Rosette Diameter     |                       | Grip Diameter  |          |
|----------|---------------|------------------|-------------------|----------------|-------------------------|--------------------|-----------------|--------------------|-----------------|----------------------|-----------------------|----------------|----------|
| Grip     |               |                  | ~                 |                |                         |                    | 3 1/7"(80mm)    |                    |                 | 4 1/7"(105mm)        |                       | 3 5/16"(84mm)  |          |
| Finishes | Aged<br>Brass | Antique<br>Brass | Polished<br>Brass | Satin<br>Brass | Oil<br>Rubbed<br>Bronze | Polished<br>Chrome | Satin<br>Chrome | Polished<br>Nickel | Satin<br>Nickel | Brushed<br>Stainless | Polished<br>Stainless | Powder<br>Coat | Lithonia |
| Grip     | 1             | 1                | 1                 | 1              | 1                       | 5                  |                 |                    | 1               |                      |                       | 1              | ~        |