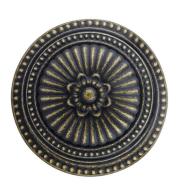

## SPECIFICATIONS

Product Description: 3 5/16" Solid Round Decorative Knob with Rosette in Brass

| Material | Acrylic       | Aluminu          | m Bra:            |                | ainless<br>Steel        | Wood               | F               | rojection          |                 | Rosette Diameter     |                       | Grip Diameter  |          |
|----------|---------------|------------------|-------------------|----------------|-------------------------|--------------------|-----------------|--------------------|-----------------|----------------------|-----------------------|----------------|----------|
| Grip     |               |                  | ~                 |                |                         |                    | 3 1/7"(80mm)    |                    |                 | 4 1/7"(105mm)        |                       | 3 5/16"(84mm)  |          |
| Finishes | Aged<br>Brass | Antique<br>Brass | Polished<br>Brass | Satin<br>Brass | Oil<br>Rubbed<br>Bronze | Polished<br>Chrome | Satin<br>Chrome | Polished<br>Nickel | Satin<br>Nickel | Brushed<br>Stainless | Polished<br>Stainless | Powder<br>Coat | Lithonia |
| Grip     | 1             | 1                | 1                 | 1              | 1                       | 5                  |                 |                    | 1               |                      |                       | 1              | ~        |