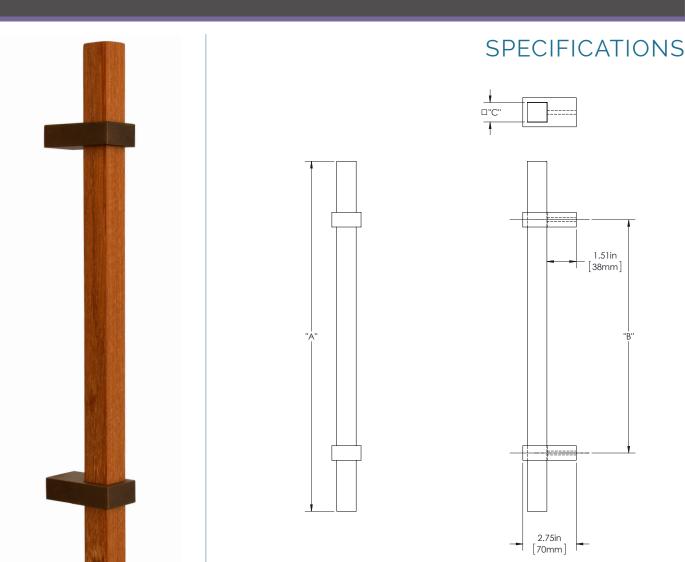

## BOISE COLLECTION Series 2

**Product Description:** 1" Solid Square Wood Grip with Wrap Around Straight Square Mounts in Aluminum

FIRST IMPRESSIONS

ERNATIONAL

F 1

| Material | Acrylic       | Alumir           |                | Brass | Stainless<br>Steel |                         | Wood               | Overall Length "A" |            |                    | Center To Center "B" |                   |  | Overall Diameter "C" |                  |              |  |
|----------|---------------|------------------|----------------|-------|--------------------|-------------------------|--------------------|--------------------|------------|--------------------|----------------------|-------------------|--|----------------------|------------------|--------------|--|
|          | Acrylic       |                  |                | Diass |                    |                         | wood               |                    | 12"(305mm) |                    |                      | 8″(203mm)         |  |                      | 1″(25mm)         |              |  |
| Grip     |               |                  |                |       |                    |                         | 1                  |                    | 24"(610mm) |                    |                      | 18"(457mm)        |  | 1"(25mm)             |                  |              |  |
| Mount(s) |               | 1                |                |       |                    |                         |                    |                    | 36"(914mm) |                    |                      | 24"(610mm)        |  |                      | 1″(25mm)         |              |  |
| Finishes | Cherry        |                  | Bubinga        |       | lpe                |                         | Jatoba             |                    | Mahogany   |                    | W                    | White Oak         |  | Teak                 |                  | Black Walnut |  |
| Grip     |               |                  |                |       |                    |                         |                    |                    |            |                    |                      |                   |  | 1                    |                  |              |  |
| Finishes | Aged<br>Brass | Antique<br>Brass | Polish<br>Bras |       | Satin<br>Brass     | Oil<br>Rubbed<br>Bronze | Polished<br>Chrome |                    | tin<br>ome | Polished<br>Nickel | Satin<br>Nicke       | Brushe<br>Stainle |  |                      | Powder<br>Coated | Lithonia     |  |
| Mount(s) | 1             | 1                | 1              | ,     | ✓                  | ~                       | 1                  |                    | /          | 1                  | ~                    |                   |  |                      | 1                | 1            |  |