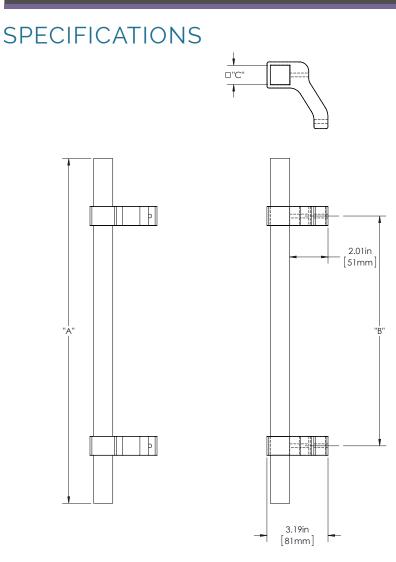

## **Product Description:** 1" Solid Square Wood Grip with Wrap Around Offset Square Mounts in Aluminum

| Material | Acrylic       | Alumi            | num             | Brass | Sta            | inless                  | Wood               |  | Overa        | erall Length "A"   |              | Center To Center "B" |                     |          | Overall Diameter "C" |                  |          |
|----------|---------------|------------------|-----------------|-------|----------------|-------------------------|--------------------|--|--------------|--------------------|--------------|----------------------|---------------------|----------|----------------------|------------------|----------|
|          |               | Alumi            | Diass           |       | Steel          |                         | WOOd               |  | 12           | 12"(305mm)         |              | 8"(203mm)            |                     |          |                      |                  | 1″(25mm) |
| Grip     |               |                  |                 |       |                |                         | 1                  |  | 24"(610mm)   |                    |              | 1                    | nm)                 | 1"(25mm) |                      |                  |          |
| Mount(s) |               |                  | •               |       |                |                         |                    |  |              | 5"(914mm)          |              | 24"(610mm)           |                     |          | 1″(25mm)             |                  |          |
| Finishes | Cherry        |                  | Bubinga         |       | lpe            |                         | Jatoba             |  | Mahogany     |                    | \            | White Oak            |                     | Teak     |                      | Black Walnut     |          |
| Grip     |               |                  |                 |       |                |                         |                    |  |              |                    |              |                      |                     | 1        |                      |                  |          |
| Finishes | Aged<br>Brass | Antique<br>Brass | e Polisl<br>Bra |       | Satin<br>Brass | Oil<br>Rubbed<br>Bronze | Polished<br>Chrome |  | atin<br>rome | Polished<br>Nickel | Sati<br>Nick |                      | Brushec<br>Stainles |          |                      | Powder<br>Coated | Lithonia |
| Mount(s) | 1             | 1                | 1               | /     | 1              | ~                       | 1                  |  | /            | 1                  | 1            | ,                    |                     |          |                      | 1                | 1        |