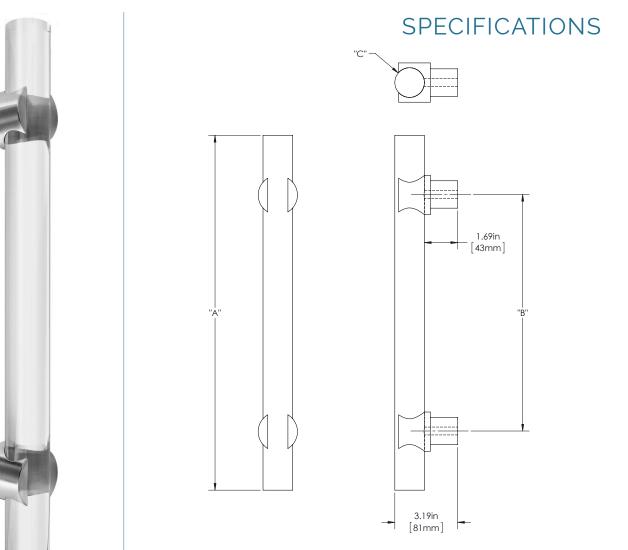

## ARCTIC COLLECTION

Product Description: 1 1/2" Solid Round Acrylic Grip with Sigma Mounts in Stainless Steel

| Material | Acrylic          | Alumii             | oum            | Brass | Stainless        | Wood              |                | Overall Ler | Overall Length "A" |                 | Center To Center "B" |                       | Overall Diameter "C" |          |  |
|----------|------------------|--------------------|----------------|-------|------------------|-------------------|----------------|-------------|--------------------|-----------------|----------------------|-----------------------|----------------------|----------|--|
|          | Activite         | Alumi              |                | DI033 | Steel            | wood              |                | 18"(457     | 18"(457mm)         |                 | 12"(305mm)           |                       | 1 1/2"(38mm)         |          |  |
| Grip     | 1                |                    |                |       |                  |                   |                | 24"(610     | mm)                | 18              | "(457mm)             |                       | 1 1/2"(38            | mm)      |  |
| Mount(s) |                  |                    |                |       | 1                |                   |                | 36"(914mm)  |                    | 24"(610mm)      |                      |                       | 1 1/2"(38mm)         |          |  |
| Finishes | Acrylic<br>Clear | Acrylic<br>Frosted | Acryli<br>Colo |       | Antique<br>Brass | Polished<br>Brass | Satin<br>Brass | l Rubbed    | Polished<br>Chrome | Satin<br>Chrome | Brushed<br>Stainless | Polished<br>Stainless | Powder<br>Coated     | Lithonia |  |
| Grip     | 1                | 1                  |                |       |                  |                   |                |             |                    |                 |                      |                       |                      |          |  |
| Mount(s) |                  |                    |                |       |                  |                   |                |             |                    |                 | 1                    | 1                     | 1                    | 1        |  |