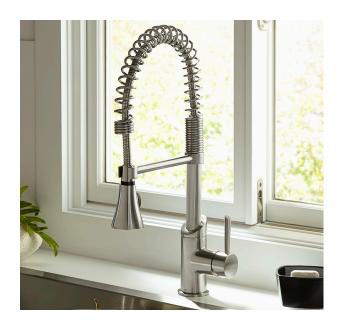

## **FRESNO**<sup>™</sup>

## CULINARY KITCHEN FAUCET

8-1/4"
(209mm)

21-1/2"
(547mm)

1-3/8" to 1-1/2" DIA.
(35 to 38mm)
MOUNTING HOLE

27-1/2"
(700mm)

- Ceramic disc valve cartridge
- Lead Free faucet contains ≤ 0.25% total lead content by weighted volume
- 8-1/4" swivel spout
- Spout swivels at 150°
- Pull down sprayer with stainless steel hose protector coil
- Protector coil is removable to be cleaned
- Two-function hand spray
- Two check valves
- Cover plate must be ordered separately
- Maximum Flow Rate: 1.8 GPM (8.3L/min)