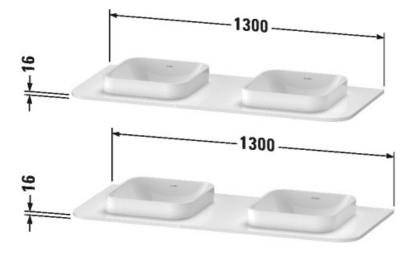

## |< 1300 mm >|

| Console                                                                                                                                                                                                | Dimension              | Weight                       | Order number |
|--------------------------------------------------------------------------------------------------------------------------------------------------------------------------------------------------------|------------------------|------------------------------|--------------|
| 1 console with two cut-outs, for vanity units for console                                                                                                                                              |                        |                              |              |
| Colors                                                                                                                                                                                                 |                        |                              |              |
| M22 White High Gloss Decor M36 White Satin Matt Lacquer M39<br>Nordic White Satin Matt Lacquer M69 Brushed Walnut Real<br>wood veneer M71 Mediterranean Oak Real wood veneer M80<br>Graphit Super Matt | 9                      |                              |              |
| Variant                                                                                                                                                                                                |                        |                              |              |
|                                                                                                                                                                                                        | 1300 x 550 mm          |                              | НР032К В     |
| Infobox                                                                                                                                                                                                |                        |                              |              |
| Mounting instructions, please see vanity unit, suitable for vanity exact positioning information                                                                                                       | y unit # HP4943, Surcl | harge tap hole of XXX € with |              |
|                                                                                                                                                                                                        |                        |                              |              |
| Suitable products                                                                                                                                                                                      |                        |                              |              |
| Vanit unit for console wall-mounted 1 pull-out compartment,<br>for above counter basin Happy D.2, 1300 x 550 mm                                                                                        | 1300 x 550 mm          |                              | HP4943 B     |
|                                                                                                                                                                                                        |                        |                              |              |