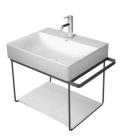

## DuraSquare Metal console wall-mounted \*\* # 003116..00 / 003116..00

|< 22 1/4" Inch >|

| Metal console wall-mounted **                                                                                                                                                   | Dimension              | Weight | Order number |
|---------------------------------------------------------------------------------------------------------------------------------------------------------------------------------|------------------------|--------|--------------|
| hardware included, for washbasin # 235350, towel rail right or left, reversible                                                                                                 |                        |        |              |
| Colors                                                                                                                                                                          |                        |        |              |
| 10 Chrome 46 Black Matt                                                                                                                                                         |                        |        |              |
| Variant                                                                                                                                                                         |                        |        |              |
| Chrome                                                                                                                                                                          | 22 1/4" x 17 3/4" Inch | 9.7 lb | 00311600     |
| Black Matt                                                                                                                                                                      | 22 1/4" x 17 3/4" Inch | 9.7 lb | 00311600     |
| Infobox                                                                                                                                                                         |                        |        |              |
| ** Glass inserts are not included - please order separately                                                                                                                     |                        |        |              |
|                                                                                                                                                                                 |                        |        |              |
| Suitable products                                                                                                                                                               |                        |        |              |
| Furniture washbasin without overflow, with faucet deck, ceramic covered slotted waste included, underside fully glazed, hardware included, wall-mounted, 19 5/8" x 18 1/2" Inch | 19 5/8" x 18 1/2" Inch |        | 235350       |
| Glass inserts safety glass, 18 1/2" x 15" Inch                                                                                                                                  | 18 1/2" x 15" Inch     |        | 009969       |