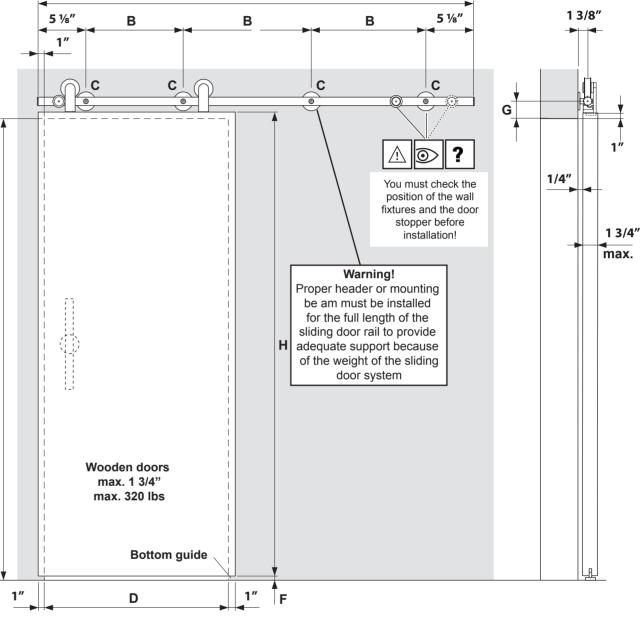

Beyerle US L.L.C. 5126 South Royal Atlanta Drive, Tucker, GA 30084, USA Phone (770) 349 - 6324 , Fax (770) 934 - 3384 , mail: info@beyerle-us.com, www.beyerle-us.com

 $\bigcirc$ Screw on 6 Loosen/Tighten Install 90° At right angle Drill Dowels ╶╬╴ Adjust Set Level Perpendicular Measure Mark  $\odot$ Visual inspection 0 Special-tool **1** 2 people required 10 20 Measure ? **Clarify** questions See Instructions