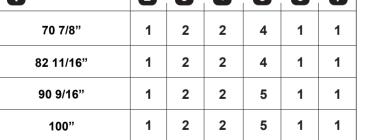

\_\_\_\_ ₽**\_**©

Secure

A

 $\odot$ 

Attention

Screw on

Installation instructions for wooden doors (max. 1 -3/4" inch) Α 5 1⁄8″ В В 1″ С C 

Complete-set's

Е

| A<br>Inch                                | B<br>Inch    | C<br>Each | D<br>Inch                                   | E<br>max. Inch  | F<br>Inch  | G<br>Inch   | H<br>max. Inch<br>(H=E-F+1") |
|------------------------------------------|--------------|-----------|---------------------------------------------|-----------------|------------|-------------|------------------------------|
| 70 <sup>7</sup> /8″                      | 20 ¼″        | 4         | <b>29</b> ½″ - <b>35</b> ½″                 | <b>98</b> 7⁄16″ | 1/4″- 3/8″ | <b>2</b> ¾″ | <b>99</b> ½″                 |
| <b>82</b> <sup>1</sup> / <sub>16</sub> ″ | <b>24</b> ½″ | 4         | 35 <sup>13</sup> ⁄16″ - 39 <sup>3</sup> ⁄8″ | <b>98</b> 7⁄16″ | 1/4"- 3/8″ | <b>2</b> ¾″ | <b>99</b> ½″                 |
| <b>90</b> %16″                           | 20 1⁄16″     | 5         | <b>39</b> ¾″ - <b>44</b> ¼16″               | <b>98</b> 7⁄16″ | 1/4"- 3/8″ | <b>2</b> ¾″ | <b>99</b> ½″                 |
| 100″                                     | 22 7⁄16″     | 5         | <b>44</b> ½″ - <b>49</b> ¾16″               | 98 7⁄16″        | 1/4"- 3/8″ | <b>2</b> ¾″ | <b>99</b> ½″                 |