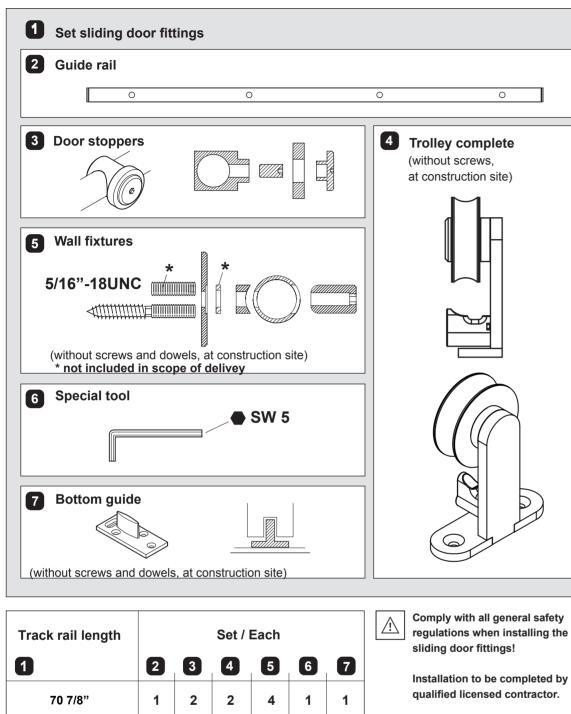

Е

| A<br>Inch                                | B<br>Inch    | C<br>Each | D<br>Inch                                   | E<br>max. Inch  | F<br>Inch  | G<br>Inch   | H<br>max. Inch<br>(H=E-F+1") |
|------------------------------------------|--------------|-----------|---------------------------------------------|-----------------|------------|-------------|------------------------------|
| 70 <sup>7</sup> /8″                      | 20 ¼″        | 4         | <b>29</b> ½″ - <b>35</b> ½″                 | <b>98</b> 7⁄16″ | 1/4″- 3/8″ | <b>2</b> ¾″ | <b>99</b> ½″                 |
| <b>82</b> <sup>1</sup> / <sub>16</sub> ″ | <b>24</b> ½″ | 4         | 35 <sup>13</sup> ⁄16″ - 39 <sup>3</sup> ⁄8″ | <b>98</b> 7⁄16″ | 1/4"- 3/8″ | <b>2</b> ¾″ | <b>99</b> ½″                 |
| <b>90</b> %16″                           | 20 1⁄16″     | 5         | <b>39</b> ¾″ - <b>44</b> ¼16″               | <b>98</b> 7⁄16″ | 1/4"- 3/8″ | <b>2</b> ¾″ | <b>99</b> ½″                 |
| 100″                                     | 22 7⁄16″     | 5         | <b>44</b> ½″ - <b>49</b> ¾16″               | 98 7⁄16″        | 1/4"- 3/8″ | <b>2</b> ¾″ | <b>99</b> ½″                 |