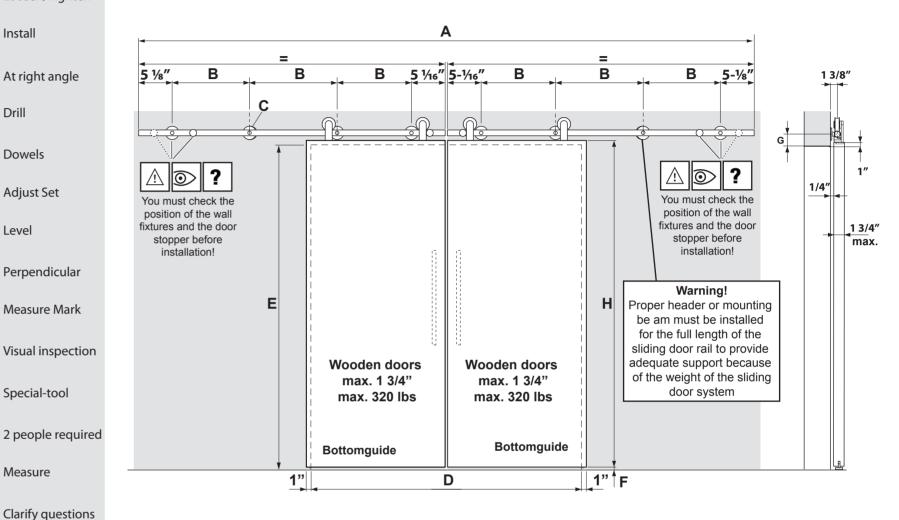

## Complete-set's

| A<br>Inch | B<br>Inch | C<br>Each | D<br>Inch     | E<br>max. Inch | F<br>Inch  | G<br>Inch | H<br>max. Inch<br>(H=E-F+1") |
|-----------|-----------|-----------|---------------|----------------|------------|-----------|------------------------------|
| 118 1/8"  | 16 1/4"   | 8         | 55 1/8" - 59" | 98 7/16"       | 1/4"- 3/8" | 2 3/8"    | 99 1/8"                      |
| 144"      | 20 %16"   | 8         | 59" - 70 %"   | 98 7/16"       | 1/4"- 3/8" | 2 3/8"    | 99 1/8"                      |
| 192"      | 21 7/16"  | 10        | 78 ¾" - 94 ½" | 98 7/16"       | 1/4"- 3/8" | 2 3/8"    | 99 1/8"                      |