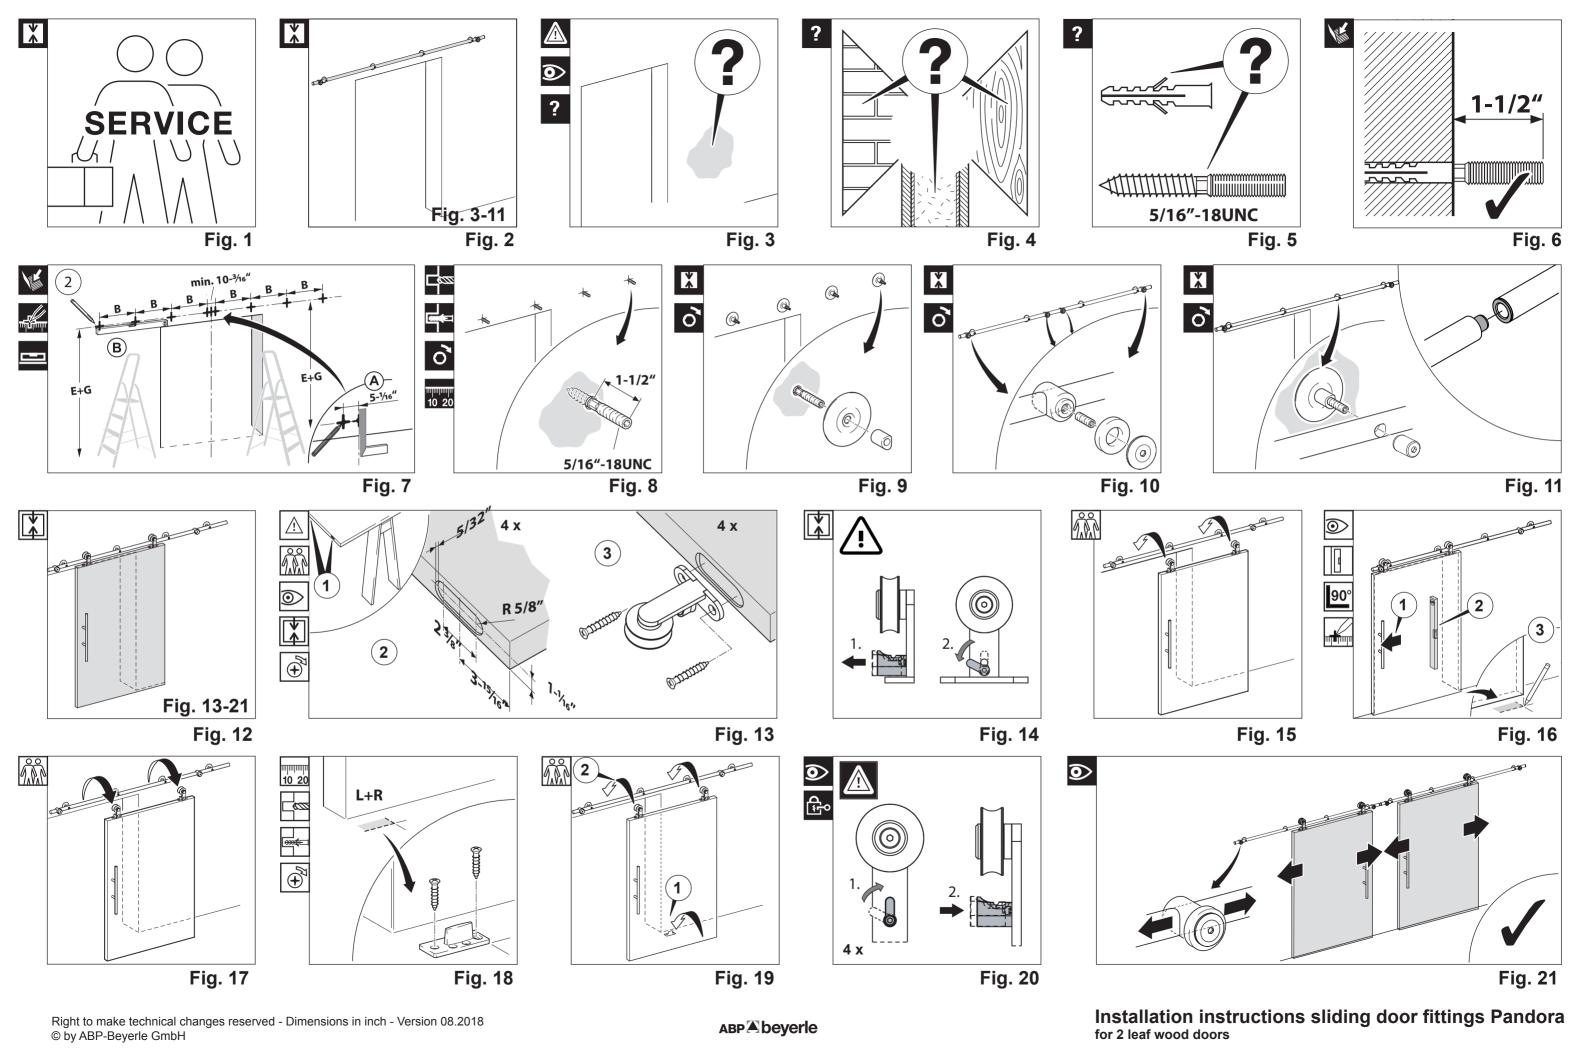

Comply with all general safety regulations when installing the sliding door fittings!

Installation to be completed by qualified licensed contractor.

Be sure to tighten all screw connections one week after starting to use the sliding door fittings!

## Installation instructions Sliding door fittings Pandora

for 2 leaf wood doors (max. 1- 3/4" inch)