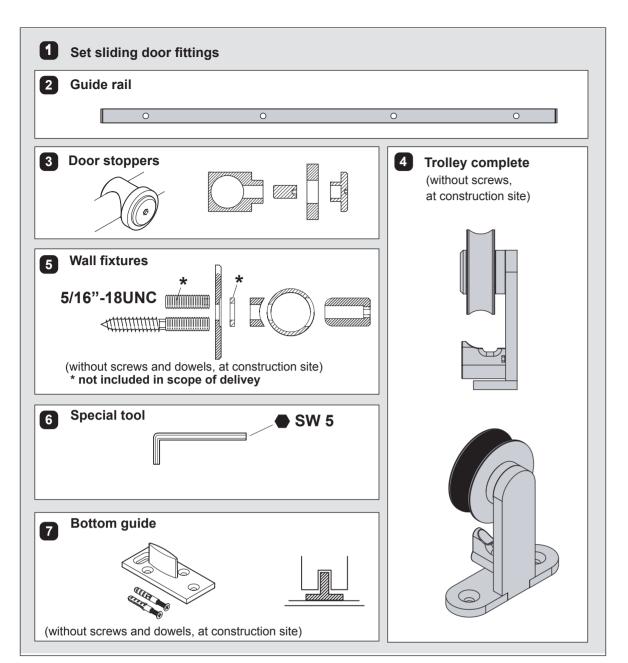

## Complete-set's

| A<br>Inch | B<br>Inch | C<br>Each | D<br>Inch     | E<br>max. Inch | F<br>Inch  | G<br>Inch | H<br>max. Inch<br>(H=E-F+1") |
|-----------|-----------|-----------|---------------|----------------|------------|-----------|------------------------------|
| 118 1/8"  | 16 1/4"   | 8         | 55 1/8" - 59" | 98 7/16"       | 1/4"- 3/8" | 2 3/8"    | 99 1/8"                      |
| 144"      | 20 %16"   | 8         | 59" - 70 %"   | 98 7/16"       | 1/4"- 3/8" | 2 3/8"    | 99 1/8"                      |
| 192"      | 21 7/16"  | 10        | 78 ¾" - 94 ½" | 98 7/16"       | 1/4"- 3/8" | 2 3/8"    | 99 1/8"                      |