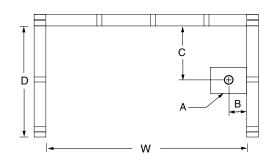

## **DIMENSIONS**

27 5/8"

| Specifications                  | inches      |
|---------------------------------|-------------|
| Width: Overall / Net            | 60          |
| Depth: Overall / Net            | 31 1/4 / 30 |
| Height: Overall / Net           | 76 1/4 / 75 |
| Enclosure Opening               | 56          |
| Skirt Height                    | 18          |
| Drain Rough-In (from Back Wall) | 15 %        |
| Drain Rough-In (from Side Wall) | 2           |
| Drain: Diameter / Clearance     | 2 / 3 3/4   |

## FRAMING DIMENSIONS inches

| Туре   | <b>D</b><br>Depth | <b>W</b><br>Width | <b>H</b><br>Height | Α       | В | С           |
|--------|-------------------|-------------------|--------------------|---------|---|-------------|
| Alcove | 60 1/8            | 31 1/4            | -                  | Box Out | 2 | 15 <b>¾</b> |