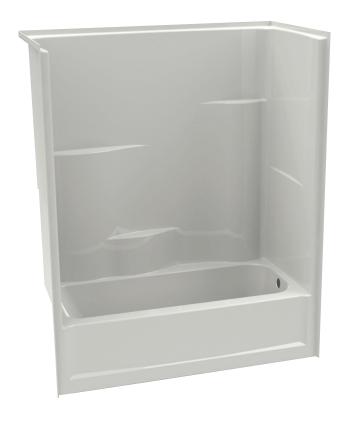

60 x 30 x 75 inches

## **FEATURES**

- Tub-shower
- Smooth wall finish
- Three integral toiletry shelves
- Slip resistant, textured bottom
- Above-floor rough
- Left or right drain location
- AcrylX<sup>™</sup> applied acrylic surface
- Lifetime limited warranty

# 260330SM

60 x 30 x 75 inches

AFR: Allows for above the floor installation of waste, overflow and drainage.

FEATURES Ibs Dimensional Tolerance ± %". Dimensions needed for site preparation should be measured from the unit. Aquatic assumes no responsibility for preparatory work.

57 7/8"

76 1/4"

| Model #                  | Material             | Wall Finish | Jets | Motor | Controls | Drain    | Net Wt. | Pkg. Wt. |
|--------------------------|----------------------|-------------|------|-------|----------|----------|---------|----------|
| AFR Tub-Shower #260330SM | AcrylX <sup>TM</sup> | Smooth      | _    | _     | -        | LH or RH | 121     | 126      |

## **DIMENSIONS**

27 5/8"

| Specifications                  | inches      |
|---------------------------------|-------------|
| Width: Overall / Net            | 60          |
| Depth: Overall / Net            | 31 1/4 / 30 |
| Height: Overall / Net           | 76 1/4 / 75 |
| Enclosure Opening               | 56          |
| Skirt Height                    | 18          |
| Drain Rough-In (from Back Wall) | 15 %        |
| Drain Rough-In (from Side Wall) | 2           |
| Drain: Diameter / Clearance     | 2 / 3 3/4   |