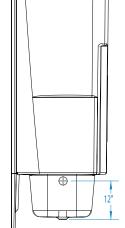

# **OPTIONS**

- \*Grab bar reinforcement (side walls only)
- Factory installed assisted care grab bars
- Designer drain, waste
  & overflow
- Shower Door Series LO516

## SUMP DATA

| Top of Drain to<br>Bottom of Overflow | Capacity<br>to Overflow<br>gal | Min. Operating    | WIDTH @ centerline |        | DEPTH @ centerline |        |
|---------------------------------------|--------------------------------|-------------------|--------------------|--------|--------------------|--------|
|                                       |                                | Capacity —<br>gal | Тор                | Bottom | Тор                | Bottom |
| <b>&gt; 5</b> ⁄8                      | 34                             | -                 | 52 <b>½</b>        | 46 3⁄4 | 19 7/8             | 18 1/4 |