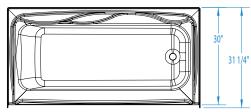

## **DIMENSIONS**

27 5/8"

| Specifications                  | inches      |
|---------------------------------|-------------|
| Width: Overall / Net            | 60          |
| Depth: Overall / Net            | 31 1/4 / 30 |
| Height: Overall / Net           | 76 1/4 / 75 |
| Enclosure Opening               | 56          |
| Skirt Height                    | 18          |
| Drain Rough-In (from Back Wall) | 15 %        |
| Drain Rough-In (from Side Wall) | 2           |
| Drain: Diameter / Clearance     | 2 / 3 3/4   |

## FRAMING DIMENSIONS inches

| Туре   | <b>D</b><br>Depth | <b>W</b><br>Width | <b>H</b><br>Height | Α       | В | С           |
|--------|-------------------|-------------------|--------------------|---------|---|-------------|
| Alcove | 60 1/8            | 31 1/4            | -                  | Box Out | 2 | 15 <b>¾</b> |