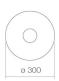

SB.Aqua300 3900000091 Glazed steel Deep Green 300 x 300 mm 2,30

Bottle trap SI.2, Bottle trap SI.3

Impact area approx. 80 - 110 mm from rear edge of basin

## Text for invitation to tender

Dish basin, round,  $\emptyset$  300 mm, height 118 mm, glazed steel, deep green, without tap hole, without overflow, included drain valve, valve cap, glazed in the basin colour