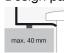

## **Features**

Description
Article number
Surface

Dimensions
Net weight
Accessoires
Tap fitting information

Tap fittings with a vertical outlet and aerator provide the optimum flow of water onto the surface below (angle of impact: 90°).

SB.Aqua300 3900000091 Glazed steel Deep Green 300 x 300 mm 2,30

Bottle trap SI.2, Bottle trap SI.3

Impact area approx. 80 - 110 mm from rear edge of basin