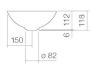

SB.Aqua300 3900000091 Glazed steel Deep Green 300 x 300 mm 2,30

Bottle trap SI.2, Bottle trap SI.3

Impact area approx. 80 - 110 mm from rear edge of basin

## Text for invitation to tender

Dish basin, round,  $\emptyset$  300 mm, height 118 mm, glazed steel, deep green, without tap hole, without overflow, included drain valve, valve cap, glazed in the basin colour