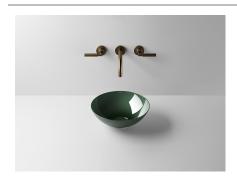

## **Features**

Description
Article number
Surface

Dimensions
Net weight
Accessoires
Tap fitting information

Tap fittings with a vertical outlet and aerator provide the optimum flow of water onto the surface below (angle of impact: 90°).

SB.Aqua300 3900000091 Glazed steel Deep Green 300 x 300 mm 2,30

Bottle trap SI.2, Bottle trap SI.3

Impact area approx. 80 - 110 mm from rear edge of basin

## Text for invitation to tender

Dish basin, round,  $\emptyset$  300 mm, height 118 mm, glazed steel, deep green, without tap hole, without overflow, included drain valve, valve cap, glazed in the basin colour