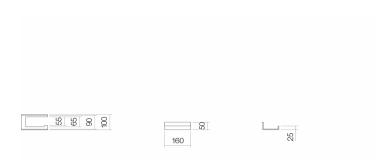

Tap fitting information

Tap fittings with a vertical outlet and aerator provide the optimum flow of water onto the surface below (angle of impact: 90°).

AS.160.TPH 8274170981 Aluminium powder coated matt black W/H/D 160/50/100 mm 0,20 kg

### Text for invitation to tender

Toilet paper holder, rectangular, w/h/d 160/50/100 mm, aluminum, matt black, anodized and powder coated, one cut-out, included fixing set without dowels (to be adjusted to constructional situation)